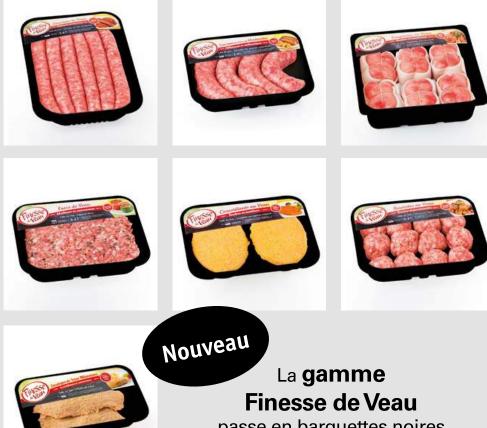

### Gamme Complémentaire

| PRODUIT                               | POIDS (DE LA<br>BARQUETTE) | PCB  | POIDS (du<br>carton) | DLC | GENCOD        |  |  |  |
|---------------------------------------|----------------------------|------|----------------------|-----|---------------|--|--|--|
| LES SAUCISSES DE VEAU                 |                            |      |                      |     |               |  |  |  |
| 6 saucisses de veau                   | 330 g                      | 8 bq | 2,64 kg              | J+8 | 3346238099001 |  |  |  |
| 4 saucisses de veau<br>au Monbazillac | 460 g                      | 6 bq | 2,76 kg              | J+8 | 3346238799000 |  |  |  |
| LES PAUPIETTES (poids fixe)           |                            |      |                      |     |               |  |  |  |
| 6 paupiettes de veau                  | 780 g                      | 4 bq | 3,12 kg              | J+6 | 3346231098001 |  |  |  |
| ET POUR VARIER LES MENUS              |                            |      |                      |     |               |  |  |  |
| Farce de veau                         | 400 g                      | 6 bq | 2,40 kg              | J+8 | 3346230299003 |  |  |  |
| 2 croustillants de veau               | 220 g                      | 4 bq | 0,88 kg              | J+8 | 3346234300002 |  |  |  |
| 12 boulettes de veau<br>nature        | 360 g                      | 6 bq | 2,16 kg              | J+8 | 3346233699008 |  |  |  |
| 2 escalopes de veau<br>milanaises     | 240 g                      | 6 bq | I,44 kg              | J+8 | 2868545       |  |  |  |
| HACHÉS DE VEAU BIO ORIGINE France     |                            |      |                      |     |               |  |  |  |
| 2 hachés de veau BIO                  | 200 g                      | 6 bq | 1,20 kg              | J+6 | 3346235798006 |  |  |  |

conformément à la réglementation sur le mode de production biologique

passe en barquettes noires pour confirmer son positionnement hautement qualitatif.