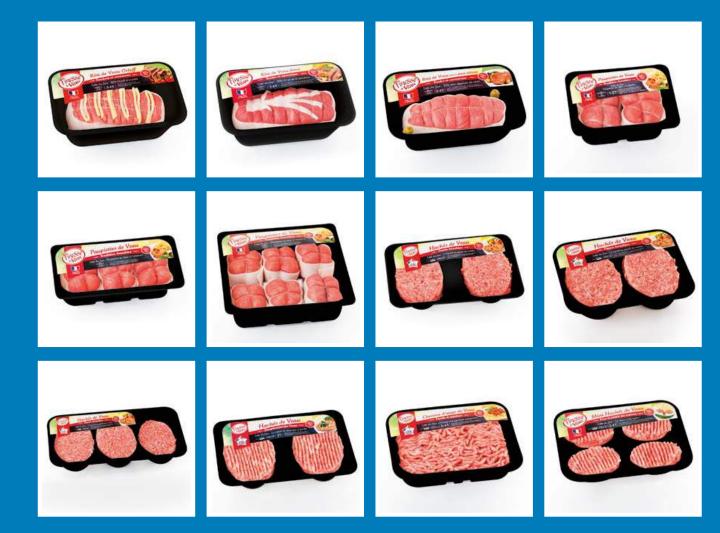

#### Gamme Finesse de Veau « Veau Origine France »

| PRODUIT                                    | POIDS (DE LA<br>BARQUETTE) | РСВ  | POIDS (du carton) | DLC | GENCOD        |  |  |  |
|--------------------------------------------|----------------------------|------|-------------------|-----|---------------|--|--|--|
| LES ROTIS DE VEAU                          |                            |      |                   |     |               |  |  |  |
| Rôti de veau Orloff                        | 800 g                      | 3 bq | 2,40 kg           | J+7 | 2672817       |  |  |  |
| Rôti de veau farci nature                  | 850 g                      | 3 bq | 2,55 kg           | J+7 | 2672815       |  |  |  |
| Rôti de veau farci olives                  | 850 g                      | 3 bq | 2,55 kg           | J+7 | 2672818       |  |  |  |
| LES PAUPIETTES DE VEAU                     |                            |      |                   |     |               |  |  |  |
| 2 paupiettes de veau                       | 260 g                      | 8 bq | 2,08 kg           | J+7 | 2672812       |  |  |  |
| 3 paupiettes de veau                       | 390 g                      | 6 bq | 2,34 kg           | J+7 | 2672813       |  |  |  |
| 6 paupiettes de veau                       | 780 g                      | 4 bq | 3,12 kg           | J+7 | 2672825       |  |  |  |
| LES HÂCHÉS DE VEAU                         |                            |      |                   |     |               |  |  |  |
| 2 hachés de veau<br>« tradition bouchère » | 200 g                      | 4 bq | 0,80 kg           | J+6 | 3346235711005 |  |  |  |
| 4 hachés de veau<br>« tradition bouchère » | 400 g                      | 4 bq | I,60 kg           | J+6 | 3346235099004 |  |  |  |
| 5 hachés de veau<br>« tradition bouchère » | 500 g                      | 6 bq | 3,00 kg           | J+6 | 3346234300002 |  |  |  |
| 2 hachés de veau striés                    | 200 g                      | 4 bq | 0,80 kg           | J+6 | 3346234999008 |  |  |  |
| Cheveux d'ange de veau                     | 370 g                      | 4 bq | I,48 kg           | J+6 | 3346234098008 |  |  |  |
| 4 Mini hachés de veau                      | 200 g                      | 4 bq | 0,80 kg           | J+6 | 3346234500006 |  |  |  |