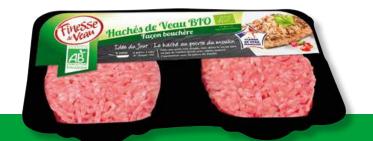

conformément à la réglementation sur le mode de production biologique

passe en barquettes noires pour confirmer son positionnement hautement qualitatif.

## Les Hachés de Veau BIO

- V Les veaux proviennent d'élevages bio
- Ils ont accès au plein air
- Leur alimentation est issue de l'agriculture biologique avec utilisation maximale des pâturages.
- Veaux nourris à base de lait bio